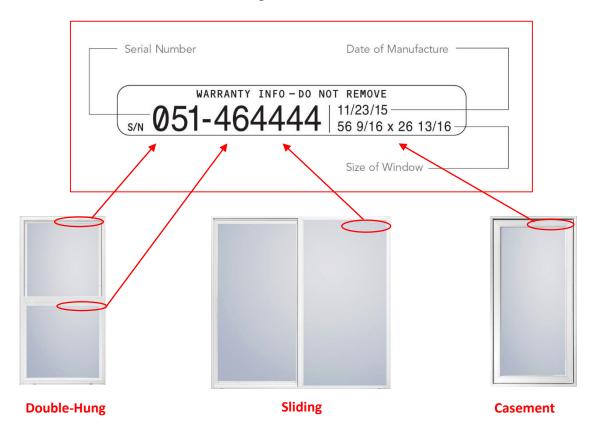

## Window Warranty Label Example

The warranty label on your windows will provide all the pertinent information about your windows for years to come. The label should be left on the window frame for possible future reference. The label includes the following information: