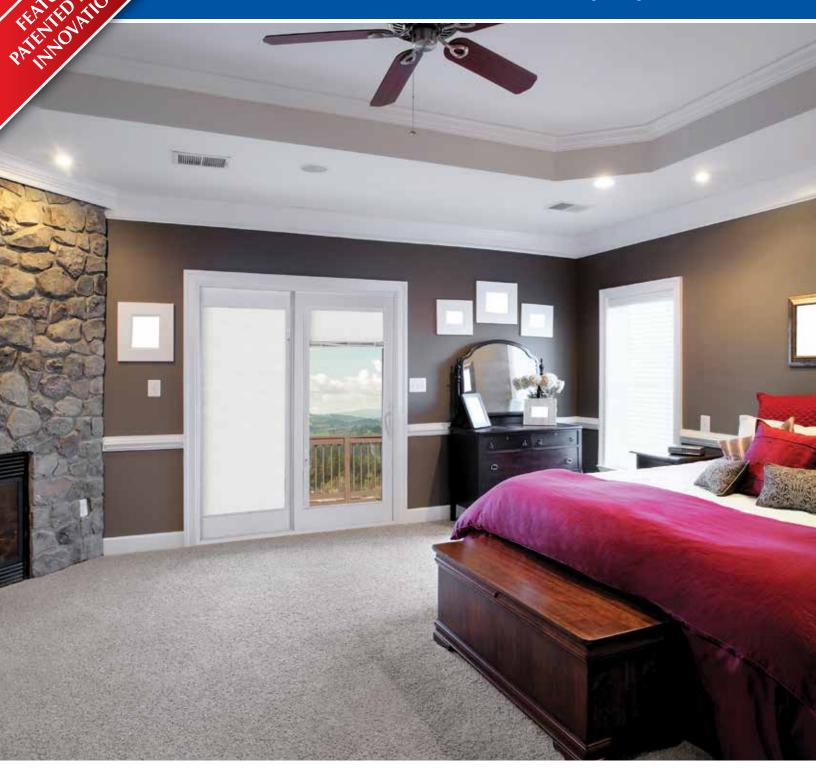

## Integrated Mini Blinds on Select Sliding Patio Doors

Alpine Sliding Patio Doors now offer the added convenience of an integrated mini blind sealed in the insulated glass unit. This advanced design achieves a refined appearance as well as best-in-class durability and performance.

Integrated mini blinds will feature a white blind.