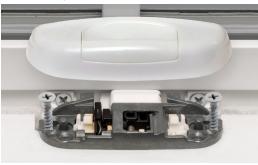

- Heavy-duty design incorporates more metal surrounding the lock actuator, ensuring increased stability for better, more consistent operation
- Endurance tested to over 36,000 operating cycles
- Passes forced entry requirements for sliding and hung windows
- Stainless steel springs resist effects of coastal or humid environments
- PAL can be converted to an ADA PAL lock by replacing the cover
- Available on 80 and 70 Series sliding and single-hung windows

## Smooth, Sleek Cover

The low-profile cover conceals the screws that secure the locking mechanism to the reinforced sash, creating a clean, elegant aesthetic with no unsightly screws.