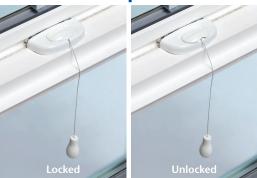

### **New ADA PAL Option**

Our ADA PAL option features a matching cover design, with an adjustable pull cord to disengage the lock for easy operation and ADA compliancy.