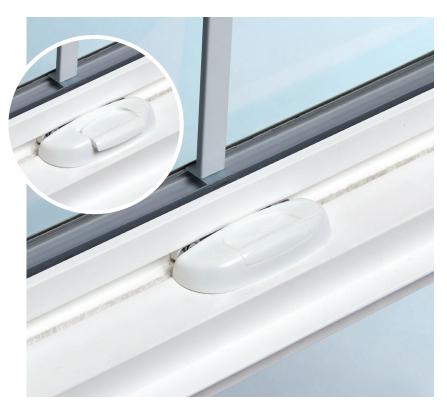

# **NEW PAL (Positive Action Lock) OPTION**

No need to wonder if your windows are closed and locked. With a single motion, our new PAL lock option automatically locks the window when fully closed. As the moving sash closes, the locking mechanism is engaged by the keeper and locks the window closed.

## Smooth, Sleek Cover

The low-profile cover conceals the screws that secure the locking mechanism to the reinforced sash, creating a clean, elegant aesthetic with no unsightly screws.