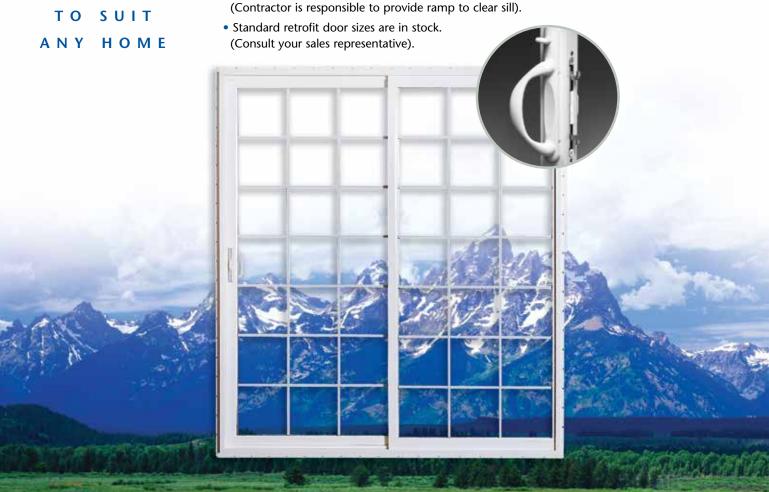

## **Sliding Patio Door**

- Sturdy 4 1/2" frame depth.
- 1" glazing is standard. Triple glazing is available.
- Available in White, Almond, Desert Clay, Black, Architectural Bronze and Silver.
- A European style handle with thumb lock offers easy operation. Keyed locks and foot locks are available as an upgrade.
- Independently adjustable dual point mortise lock.
- Adjustable tandem rollers on a raised stainless steel track provide years of smooth trouble free operation.
- Metal reinforced meeting rails and sash provides strength and durability.
- Transoms are available up to 9' wide.
- Three and four panel configurations are available.
- Vinyl sheet rock returns also available.
- Handles available for ADA applications.† (Contractor is responsible to provide ramp to clear sill).